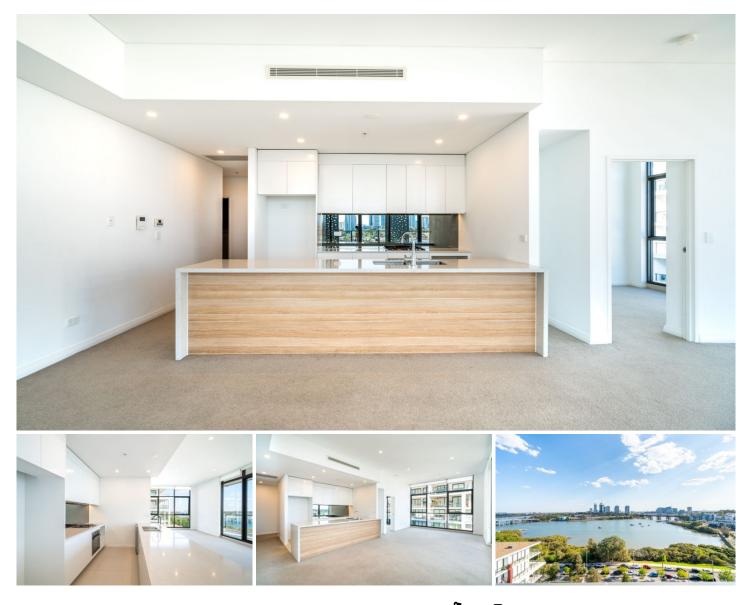

## C602/12 Nancarrow Avenue Meadowbank NSW

## PEARL OF THE BAY

This brilliantly master-planned community brings not only just a home but also a sophisticated lifestyle where amenities underneath the building and a lovely waterfront walk along the bayside. These new apartments are one of the best value waterfront apartments available in Sydney. Established on the Parramatta River, Shepherds Bays apartment offers not only the water views but also the foreshore gardens and other leisure options within the vicinity.

## 2 🛤 2 🖕 1 🚘

**Price :** \$ 1,100,000

View : https://www.plusagency.com.au/sale/nsw/norther n-suburbs/meadowbank/residential/apartment/78 39632

Roger/Li Zhu 0430 081 038

Timothy Sumasno 1300 572 155