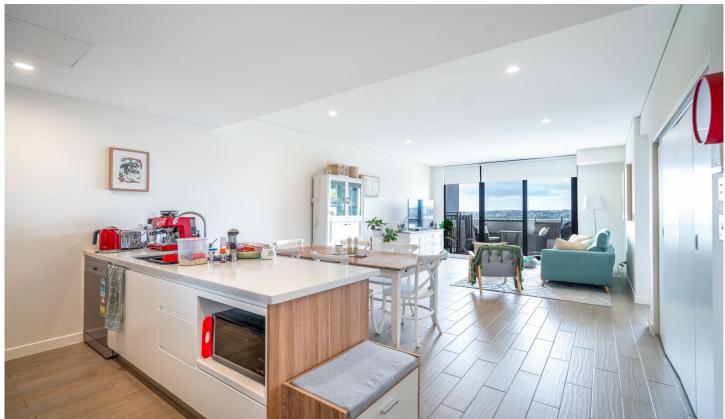

## 502/230 Victoria Road Gladesville NSW

This modern two-bedroom apartment not only boasts contemporary design but also features a coveted northwest-facing balcony for breathtaking views.

## Key Features:

- \* Spacious two-bedroom layout
- \* Modern kitchen with stainless steel appliances
- \* Open-plan living and dining area
- \* Northwest-facing balcony with stunning views
- \* Secure parking space and storage cage
- \* Convenient location near amenities and transport
- \* Located in Building B of the development, with no frontage onto Victoria Road for a peaceful living environment