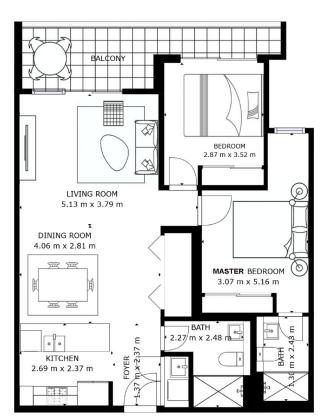

## 502/230 Victoria Road Gladesville NSW

This modern two-bedroom apartment not only boasts contemporary design but also features a coveted northwest-facing balcony for breathtaking views.

## Key Features:

- \* Spacious two-bedroom layout
- \* Modern kitchen with stainless steel appliances
- \* Open-plan living and dining area
- \* Northwest-facing balcony with stunning views
- \* Secure parking space and storage cage
- \* Convenient location near amenities and transport
- \* Located in Building B of the development, with no frontage onto Victoria Road for a peaceful living environment