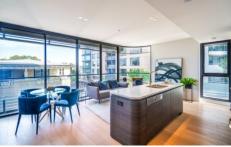

Kitchen incorporate granite island benchtops, a combination of timber and neutral coloured joinery, brass plated tapware and quality Miele appliances. Bathrooms are beautifully finished with minimal aesthetic. In addition to the high quality custom brass plated tapware, there is abundance of storage and ambient LED lighting.

Designed to make the most of every corner aspect, the sophisticated interiors of Aqualuna's residence evoke a timeless luxury, with details providing elegant comfort. Designed by leading Architects, Koichi Takada. Aqualuna