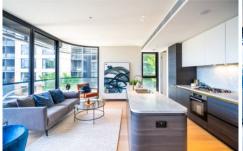

Kitchen incorporate granite island benchtops, a combination of timber and neutral coloured joinery, brass plated tapware and quality Miele appliances. Bathrooms are beautifully finished with minimal aesthetic. In addition to the high quality custom brass plated tapware, there is abundance of storage and ambient LED lighting.

Designed to make the most of every corner aspect, the sophisticated interiors of Aqualuna's residence evoke a timeless luxury, with details providing elegant comfort. Designed by leading Architects, Koichi Takada. Aqualuna