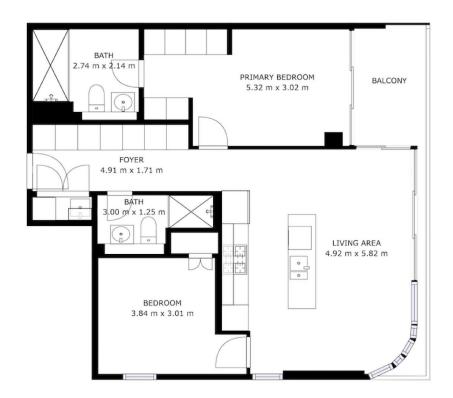

## 206/30 Alfred Street Milsons Point NSW

Introducing a new standard of luxury living in Milsons Point, Aqualuna' architecturally striking low-rise boutique building is peacefully nestled amid waterside of Harbour Bridge.

Kitchen incorporate granite island benchtops, a combination of timber and neutral coloured joinery, brass plated tapware and quality Miele appliances. Bathrooms are beautifully finished with minimal aesthetic. In addition to the high quality custom brass plated tapware, there is abundance of storage and ambient LED lighting.

Designed to make the most of every corner aspect, the sophisticated interiors of Aqualuna's residence evoke a timeless luxury, with details providing elegant comfort. Designed by leading Architects, Koichi Takada. Aqualuna