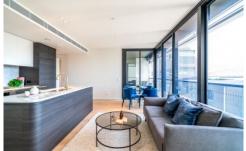

Kitchen incorporate granite island benchtops, a combination of timber and neutral coloured joinery, brass plated tapware and quality Miele appliances. Bathrooms are beautifully finished with minimal aesthetic. In addition to the high quality custom brass plated tapware, there is abundance of storage and ambient LED lighting.

Designed to make the most of every corner aspect, the sophisticated interiors of Aqualuna's residence evoke a timeless luxury, with details providing elegant comfort. Designed by leading Architects, Koichi Takada. Aqualuna