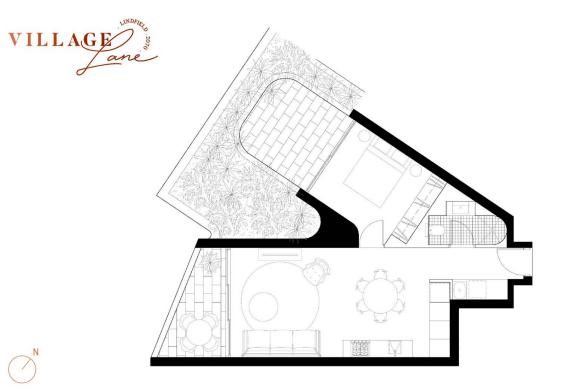

## APARTMENT

|                      |                    |                   |         |          |           |              |        | construction.<br>2. The information is believed to be correct, but is not<br>guaranteed.                                                                                                                                                                                                                                                                                 |
|----------------------|--------------------|-------------------|---------|----------|-----------|--------------|--------|--------------------------------------------------------------------------------------------------------------------------------------------------------------------------------------------------------------------------------------------------------------------------------------------------------------------------------------------------------------------------|
| 305 Pacific Highway, | Total Living Area: | 70 m <sup>2</sup> | 1       | 1        | 1         | 1300 572 155 | 72 155 | putnimized, may be made during construction and dimension<br>areas. Brings, finality and approximate energy and the temperature<br>without notice in positions of power points, fr connecten point<br>and the like. <ol> <li>Prespective purchases main rely on their own enguines.</li> <li>N graphics including lise layout and balautoration and the like.</li> </ol> |
| Lindfield NSW 2070   | Total Strata Area: | 83 m²             | BEDROOM | BATHROOM | CAR SPACE | lumex        | PLU5   | <ul> <li>en indicative only.</li> <li>B. Rubhards for services an not depicted.</li> <li>The layest plan is at an unspecified scate.</li> <li>All further not included.</li> </ul>                                                                                                                                                                                       |