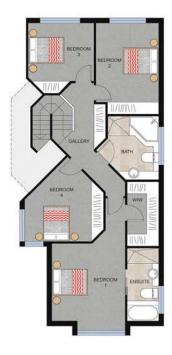

## 14 Lynton Green West Pennant Hills NSW

Tightly held for over 20 years, this is the first time the property has come on the market.

Built by Binet Homes - one of Sydney's most trusted custom home builders for over 58 years, this 4-bedroom house on a low maintenance flat level block consists of 2 living/family rooms, a formal dining area, a massive kitchen and a study room that can be converted to another bedroom. It also features a well-kept garden with an outdoor entertainment area under the pergola.

SECOND FLOOR PLAN