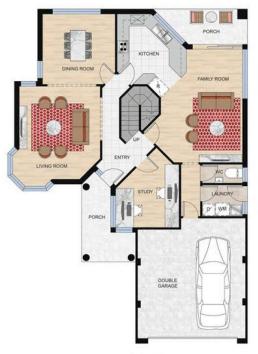

## 14 Lynton Green West Pennant Hills NSW

Tightly held for over 20 years, this is the first time the property has come on the market.

Built by Binet Homes - one of Sydney's most trusted custom home builders for over 58 years, this 4-bedroom house on a low maintenance flat level block consists of 2 living/family rooms, a formal dining area, a massive kitchen and a study room that can be converted to another bedroom. It also features a well-kept garden with an outdoor entertainment area under the pergola.

## 4 🕒 3 🔓 2 🖨

Type : House Building Size : 266 sqm Land Size : 425 sqm

View: https://www.pl

: https://www.plusagency.com.au/sale/ns w/hills/west-pennant-hills/residential/hou

se/7798477

Reza Sedighinejad 1300 572 155