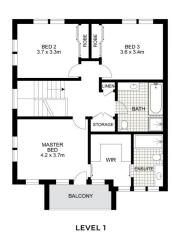

from Lane Cove's eclectic village where dining options, cafés and boutique shops delight.

This impressive duplex seamlessly integrates all the benefits of a Lane Cove lifestyle with a peaceful sanctuary feel, easy access to Upper and Lower Northshore business centres and the City, the convenience of the nearby parks, picturesque bushland trails and highly regarded Mowbray Public School combine to make this modern duplex a great choice for young couples, families or empty nesters alike.

Capturing the lifestyle where convenience and serenity

4 🗀 3 🔁 2 🖨

Type: Semi Detached

**View**: https://www.plusagency.com.au/sale/nsw/north-s hore-lower/lane-cove-north/residential/semi-detac

hed/7792164



Fiona/Shuran Yang 0452 480 606



Owen Su 1300 572 155

For full version visit the website







SITE PLAN (NOT TO SCALE)



## DUPLEX

1A Fitzsimmons Avenue, Lane Cove North NSW 2066

## AREA











## Disclaimer:

This plan is presented in good faith and is to be used as a guide. I does not constitute an offer or contract. All area sizes indicated are approximate only. Positions of furniture, fittings and the like are no individual of first positioning.