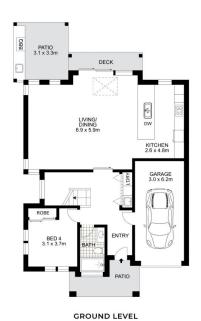

s from Lane Cove's eclectic village where dining options, cafés and boutique shops delight.

This impressive duplex seamlessly integrates all the benefits of a Lane Cove lifestyle with a peaceful sanctuary feel, easy access to Upper and Lower Northshore business centres and the City, the convenience of the nearby parks, picturesque bushland trails and highly regarded Mowbray Public School combine to make this modern duplex a great choice for young couples, families or empty nesters alike.

Capturing the lifestyle where convenience and serenity

4 🗀 3 🔁 2 🖨

Type: Semi Detached

**View**: https://www.plusagency.com.au/sale/nsw/north-s hore-lower/lane-cove-north/residential/semi-detac

hed/7792164



Fiona/Shuran Yang 0452 480 606



Owen Su 1300 572 155

For full version visit the website







SITE PLAN (NOT TO SCALE)



## DUPLEX

1A Fitzsimmons Avenue, Lane Cove North NSW 2066

## AREA











## Disclaimer:

This plan is presented in good faith and is to be used as a guide. I does not constitute an offer or contract. All area sizes indicated are approximate only. Positions of furniture, fittings and the like are no individual of first positioning.