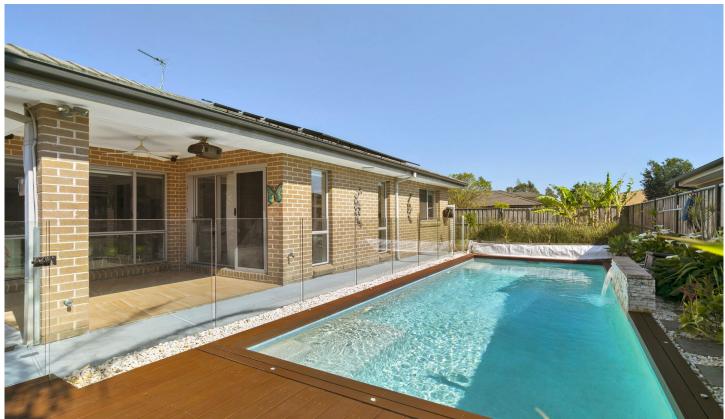

- An incredibly well maintained & renovated private swimming pool with a waterfall feature
- Frameless glass balustrades for child safety & pool access
- Fully renovated bathrooms
- Double garage
- Side gate access (ideal for tradies and/or boat owners)