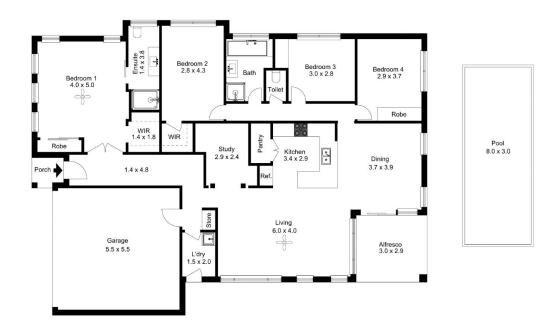

## 38 Mosaic Avenue The Ponds NSW

This perfectly proportioned single-story gem is the culmination of practical living & lifestyle entertainment with absolutely no compromise.

Scarcely positioned on a generous corner block seconds away from Lorius park this artistic home has all the unique features one could want, such as:

- An incredibly well maintained & renovated private swimming pool with a waterfall feature
- Frameless glass balustrades for child safety & pool access
- Fully renovated bathrooms
- Double garage
- Side gate access (ideal for tradies and/or boat owners)