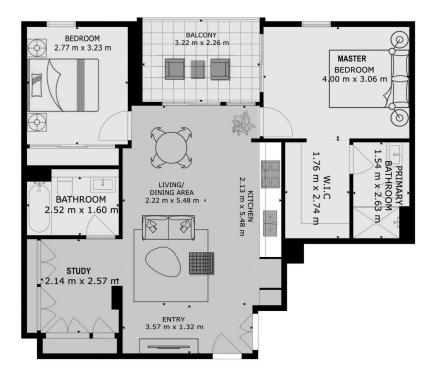

## B208/53 Nancarrow Avenue Meadowbank NSW

This brilliantly master-planned shepherds bay community brings not only just a home but also a sophisticated lifestyle where amenities underneath the building and a lovely waterfront walk along the bayside. These new apartments are one of the best value waterfront apartments available in Sydney. Established on the Parramatta River, Shepherds Bays apartment offers not only the water views but also the foreshore gardens and other leisure options within the vicinity.