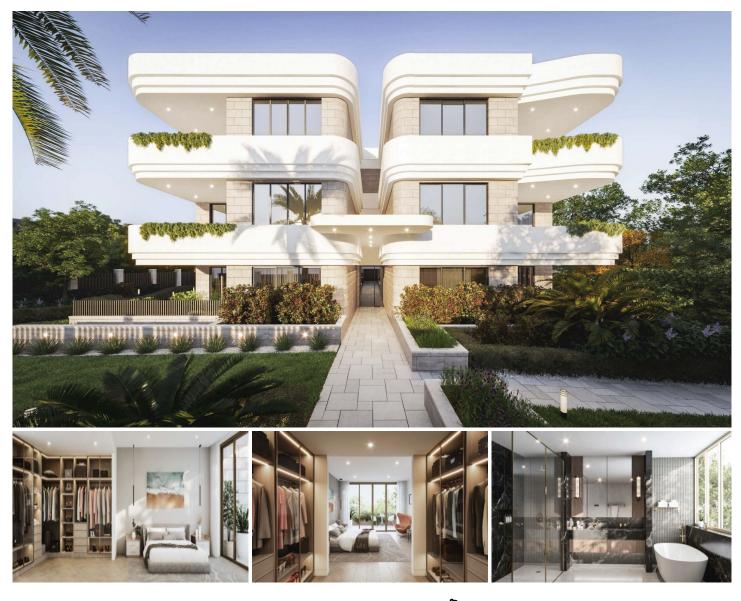

201/2 - 4 Eton Road Lindfield NSW

Sunfield Residences offers an outstanding range of finishes, complementing each space with perfectly selected materials that ensure the home's durability and practicality while remaining attractive to the eye. Design feature includes:

1) World class appliances meet the added creature comforts of home with a fully integrated Vintec wine cabinet, Gaggenau kitchen appliances wrapped around a First-Class kitchen design.

2) All bathrooms finishes have been thoughtfully chosen based on their intended use - all bathrooms are conceived to outlast high-traffic applications.

3) Bathroom has generous space to feature a floating vanity with twin basin, Kohler smart toilet and a