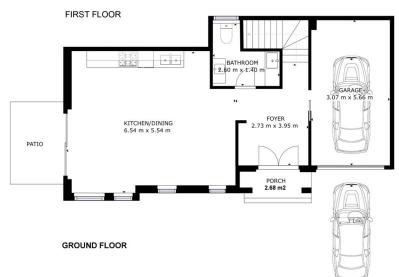

? A two-story duplex with an appealing light color palette.

? Embrace an open-plan living concept flooded with natural light through large windows.

? Four generously sized bedrooms, each equipped with wardrobes.

? The master bedroom features an ensuite and walk-in robe.

? The stylish main bathroom showcases a waterfall