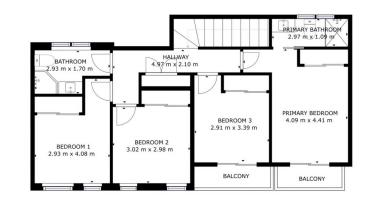

? A two-story duplex with an appealing light color palette.

? Embrace an open-plan living concept flooded with natural light through large windows.

? Four generously sized bedrooms, each equipped with wardrobes.

? The master bedroom features an ensuite and walk-in robe.

? The stylish main bathroom showcases a waterfall