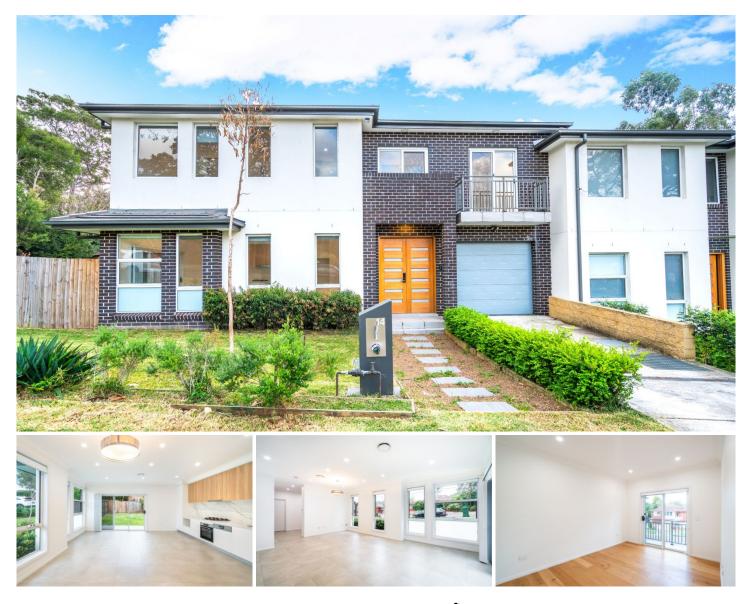

## 14 Bellamy Avenue Eastwood NSW

Nestled within a tranquil street, this duplex boasts an impressive street presence. The residence offers bright and airy interiors with high ceilings, making it an attractive family home. Its strategic location provides easy access to schools, parks, shopping options, and two nearby train stations.

? A two-story duplex with an appealing light color palette.

? Embrace an open-plan living concept flooded with natural light through large windows.

? Four generously sized bedrooms, each equipped with wardrobes.

? The master bedroom features an ensuite and walk-in robe.

? The stylish main bathroom showcases a waterfall