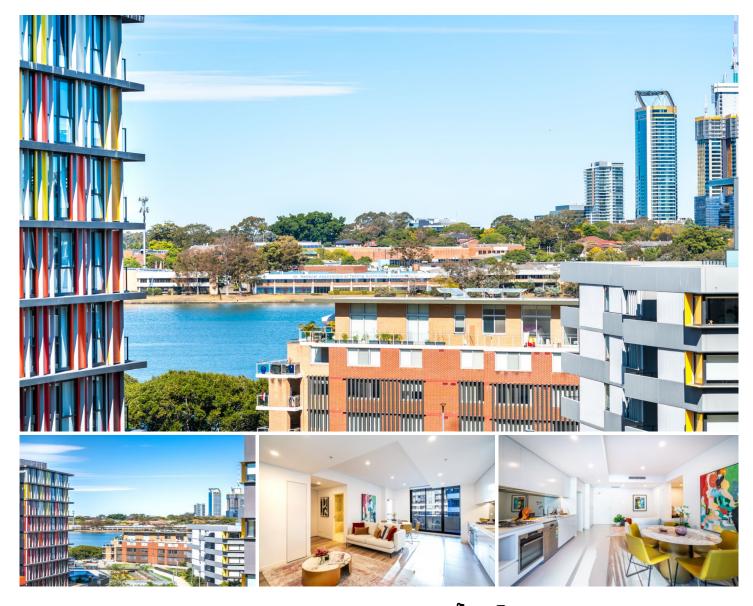

## B408/53 Nancarrow Avenue Ryde NSW

This modern apartment offers a comfortable and convenient lifestyle, perfect for individuals or small families looking for a contemporary urban retreat.

Upon entering the property, you are greeted by a spacious and light-filled living area, designed to maximize both comfort and style. The open-plan layout seamlessly connects the living, dining, and kitchen areas, creating a sense of openness and flow. Large windows invite an abundance of natural light, creating a warm and inviting ambiance throughout the home.

The kitchen is a chef's delight, featuring sleek cabinetry, high-quality appliances, and ample storage space. Whether you're preparing a quick meal or hosting a dinner party, this