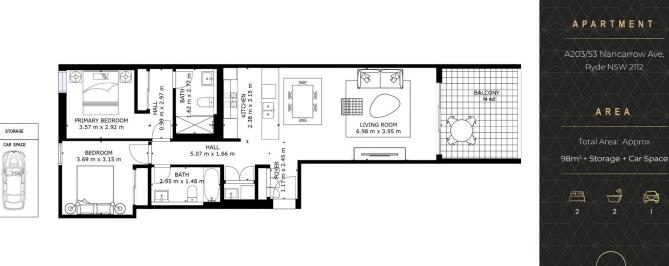

## 2 🛤 2 🚔 1 🚘

Building Size : 97 sqm

View : https://www.plusagency.com.au/sale/ns w/northern-suburbs/ryde/residential/apar tment/7744608

Roger/Li Zhu 1300 572 155

Fiona Hu 1300 572 155

Lancaster

N

HOLDMARK

This plan is presented in good faith and is to be used as a guide. It does not constitute an offer or contract. All area sizes indicated are approximate only. Positions of fumitu fittings and the like are not indicative of final positioning.