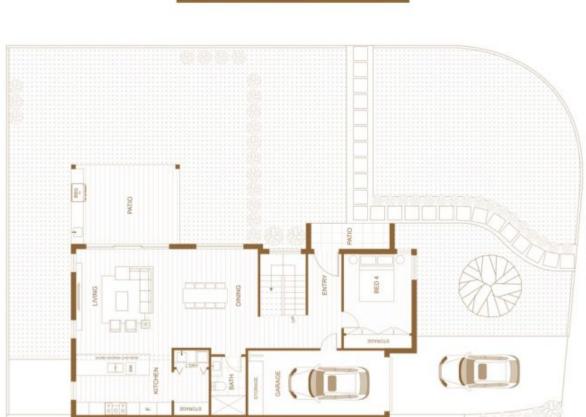

## DUPLEX

Lane Cove North NSW 2066 2/733 Mowbray Road West,

BED 3

### AREA

Approx 433 m<sup>2</sup> Total Area: Approx 232 m<sup>2</sup> Land Size:

FIRST FLOOR

GROUND FLOOR