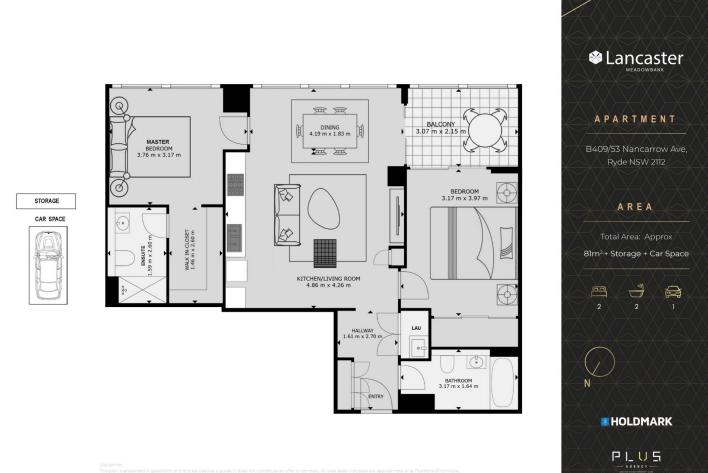

## B409/53 Nancarrow Avenue Ryde NSW

This brilliantly master-planned shepherds bay community brings not only just a home but also a sophisticated lifestyle where amenities underneath the building and a lovely waterfront walk along the bayside. These new apartments are one of the best value waterfront apartments available in Sydney. Established on the Parramatta River, Shepherds Bays apartment offers not only the water views but also the foreshore gardens and other leisure options within the vicinity.