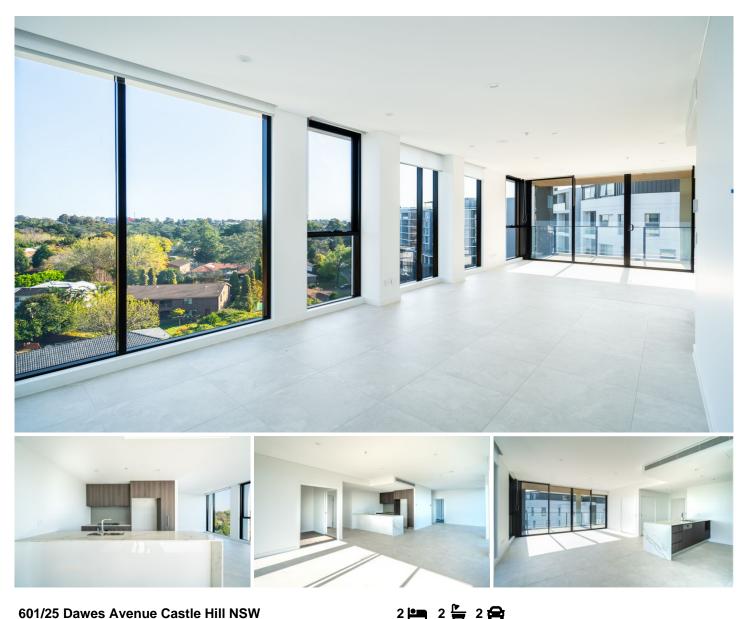

## 601/25 Dawes Avenue Castle Hill NSW

Perched up on level 6, this oversized 2 bedroom + multipurpose room has an amazing view down Castle Hill. Floor to ceiling glass window surrounds this beautiful apartment, giving you close to 180 degrees view.