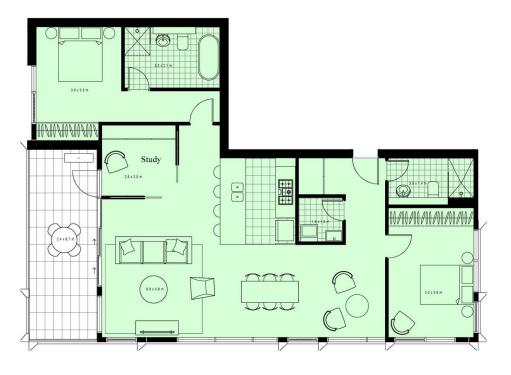

## 701/25 Dawes Avenue Castle Hill NSW

Perched up on level 7, this oversized 2 bedroom + multipurpose room has an amazing view down Castle Hill. Floor to ceiling glass window surrounds this beautiful apartment, giving you close to 180 degrees view.

## 2 2 2 2

**Type**: Apartment

**View :** https://www.plusagency.com.au/sale/nsw/hills/ca stle-hill/residential/apartment/7712945

Chapman Gardens Project Madaetintpsseini 1300 604 177 1300 572 155

Trains Balance:

The bear plant and a state of a plant a plant a plant of a plant of

0 0.5 1 2 3 5m

16-26 Chapman Avenue & 17-27 Dawes Avenue, Castle Hill NSW Sales Enquiry: 1800 90 66 88 <u>www.chapmangardens.com.au</u> TOTAL AREA:
INTERNAL UNIT AREA:
EXTERNAL UNIT AREA:
STORAGE:
OPTIONAL MESPACE AVAILABLE

125m²
110m²
15m²

LOT 85 UNIT 701

2 📛 2 🚗 2 (T)