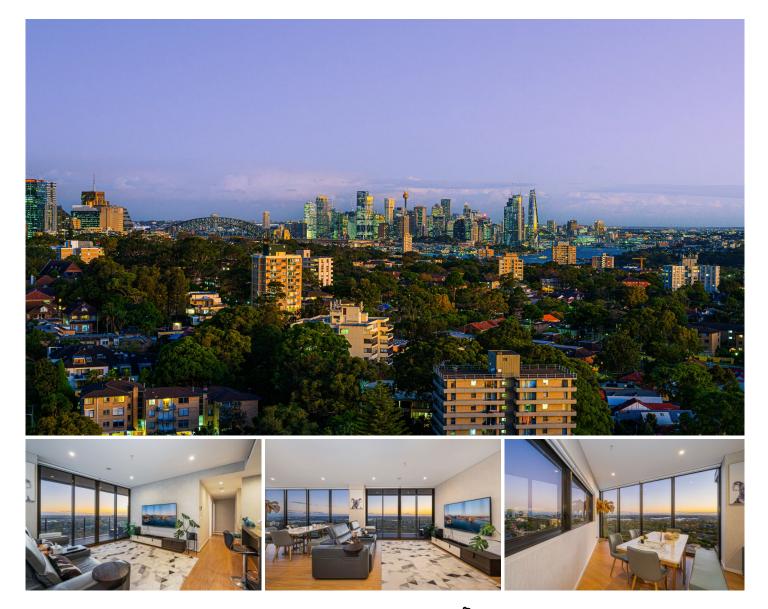

## 1403/486 Pacific Highway St Leonards NSW

Experience the epitome of luxury in the distinguished apartment 1403/486 Pacific Hwy, St Leonards.

Perched on the 14th floor, this apartment captures captivating vistas that encompass the iconic Sydney Harbour Bridge. The expansive open-plan design seamlessly merges indoor and outdoor living, with abundant natural light suffusing the living spaces. The contemporary design, adorned with a neutral color palette, emanates a timeless elegance.

The gourmet kitchen, complete with top-of-the-line Miele appliances, is a haven for culinary enthusiasts. Whether you're a seasoned chef or an aspiring cook, this kitchen is fully equipped to meet your every need.