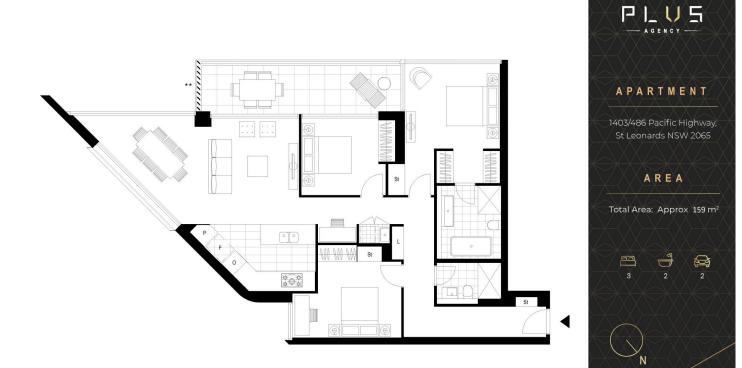

## 3 🛤 2 🚔 2 🚘

**Type** : Apartment

View : https://www.plusagency.com.au/sale/nsw/north-s hore-lower/st-leonards/residential/apartment/771 1946

Stephenie Wong 1300 572 155

Joe/Jiangzhou Sun 1300 572 155

For full version visit the website