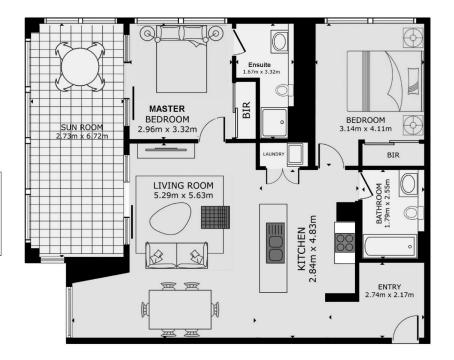

2 🔄 2 🚍 2 🚍

**View**: https://www.plusagency.com.au/sale/nsw/norther n-suburbs/ryde/residential/apartment/7709596

Roger/Li Zhu 0430 081 038

Disclaime

STORAGE

CAR SPACE

This plan is presented in good faith and is to be used as a guide. It does not constitute an offer or contract. All area sizes indicated are approximate only. Positions of furniture fittings and the like are not indicated affine involvement.