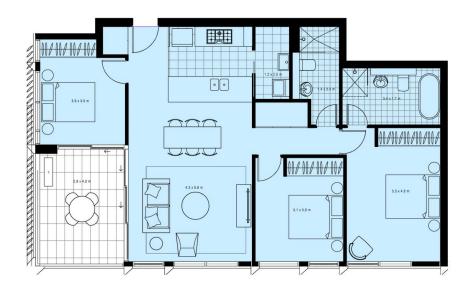

## 204/25 Dawes Avenue Castle Hill NSW

Welcome to Chapman Gardens. This 3 bedroom was designed with family in mind. Perfect for young family and even downsizers, there is enough space to invite guests and for a growing family.

## 3 😕 2 🖺 2 🖨

**Type**: Apartment

**View :** https://www.plusagency.com.au/sale/nsw/hills/ca stle-hill/residential/apartment/7702802

Chapman Gardens Project Madaetintpsseini 1300 604 177 1300 572 155

Key Pia

Chapman The break property of the control of the co

0 0.5 1 2 3 5m

16-26 Chapman Avenue & 17-27 Dawes Avenue, Castle Hill NSW Sales Enquiry: 1800 90 66 88 <u>www.chapmangardens.com.au</u> TOTAL AREA: INTERNAL UNIT AREA: EXTERNAL UNIT AREA: STORAGE:

96 m<sup>2</sup> 11 m<sup>2</sup> LOT 22 UNIT 204

3 ⋤ 2 🚗 2 (T)