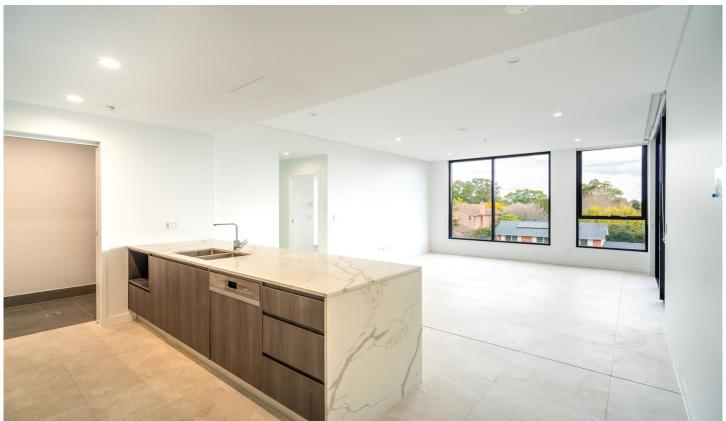

The darker timber kitchen finish along with the marble patterned stone benchtop makes this home look and feel very luxurious.