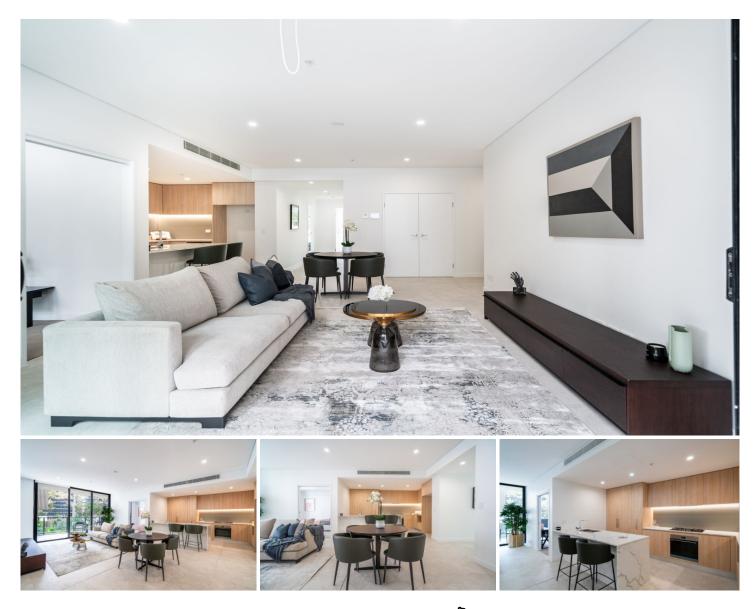

## 209/25 Dawes Avenue Castle Hill NSW

This is an oversized and adaptable 2 bedroom + multipurpose room that can be converted into the 3rd bedroom. The bedrooms are facing the east to get you the beautiful morning sun each time, and the living rooms are facing North West. This ensures you get natural sunlight throughout the whole day.

## **Project Features:**

- The only project in Castle Hill with two internal gardens and three roof gardens, all overlooking the permanent park front

- Enjoy low strata cost, as there's no pools / gyms in the complex, just beautiful gardens

- Rest easy with the onsite builder warranty
- Experience culinary delights with SMEG appliances