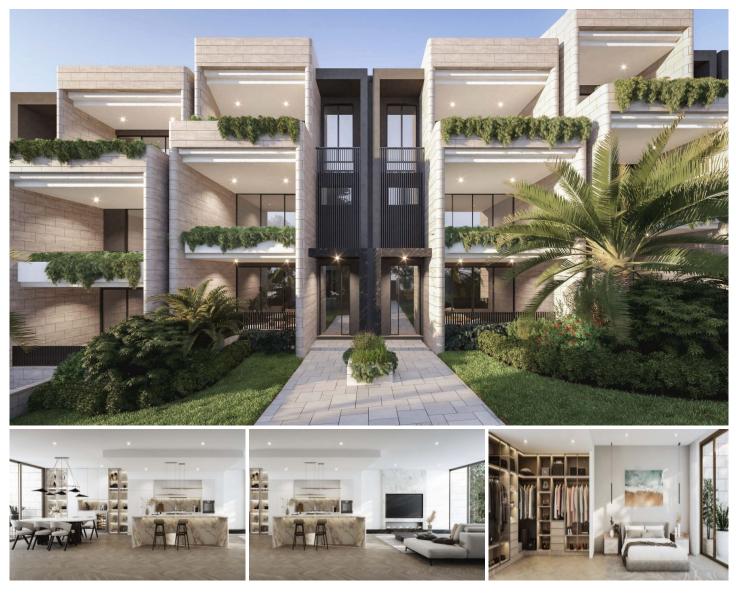

## TH02/2 - 4 Eton Road Lindfield NSW

Sunfield Residences offers an outstanding range of finishes, complementing each space with perfectly selected materials that ensure the home's durability and practicality while remaining attractive to the eye. Design feature includes:

1) World class appliances meet the added creature comforts of home with a fully integrated Vintec wine cabinet, Gaggenau kitchen appliances wrapped around a First-Class kitchen design.

2) All bathrooms finishes have been thoughtfully chosen based on their intended use - all bathrooms are conceived to outlast high-traffic applications.

3) Bathroom has generous space to feature a floating vanity with twin basin, Kohler smart toilet and a