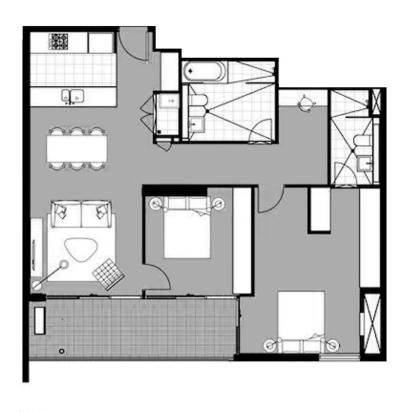

## For full version visit the website

- Type : Apartment
- **Price : \$**1,080,000
- View : https://www.plusagency.com.au/sale/nsw/norther n-suburbs/meadowbank/residential/apartment/76 84958

**Fiona Hu** 1300 572 155