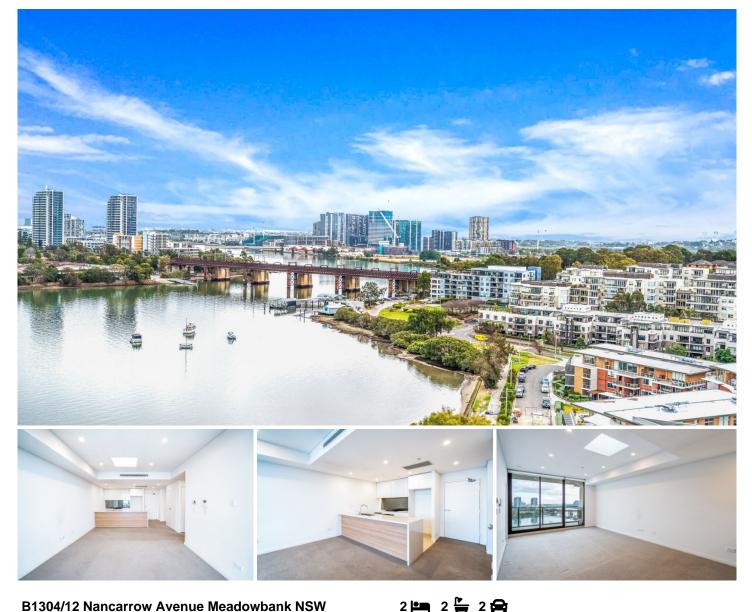

## B1304/12 Nancarrow Avenue Meadowbank NSW

## PEARL OF THE BAY

This brilliantly master-planned community brings not only a home but also a sophisticated lifestyle where amenities underneath the building and a lovely waterfront walk along the bayside. These new apartments are one of the best-value waterfront apartments available in Sydney. Established on the Parramatta River, Shepherds Bays apartment offers not only water views but also the foreshore gardens and other leisure options within the vicinity.

## LOCATION

? Strategically convenient with just 20 minutes from Sydney CBD, 15 minutes to Paramatta CBD and moment walk to Meadowbank train station, buses and ferry wharf.