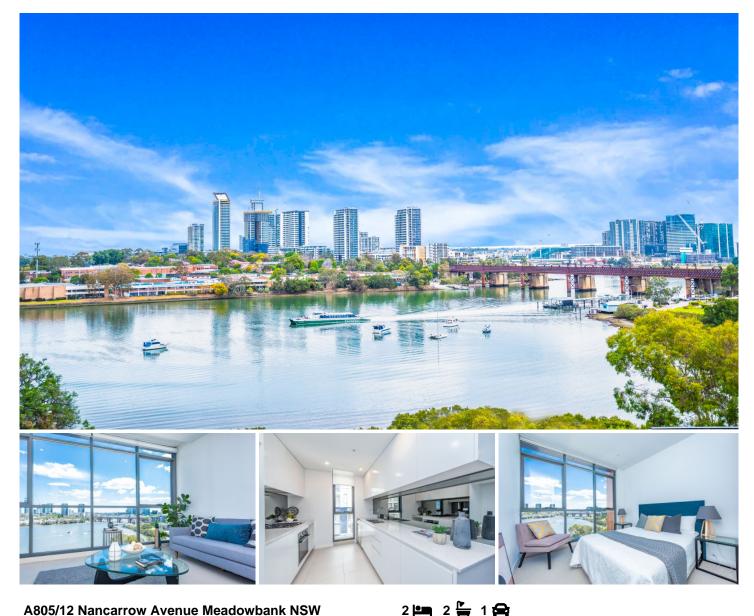

## A805/12 Nancarrow Avenue Meadowbank NSW

## PEARL OF THE BAY

This brilliantly master-planned community brings not only just a home but also a sophisticated lifestyle where amenities underneath the building and a lovely waterfront walk along the bayside. These new apartments are one of the best value waterfront apartments available in Sydney. Established on the Parramatta River, Shepherds Bays apartment offers not only the water views but also the foreshore gardens and other leisure options within the vicinity.

## LOCATION

? Strategically convenient with just 20 minutes from Sydney CBD, 15 minutes to Paramatta CBD and moments' walk to Meadowbank train station, buses and ferry wharf.