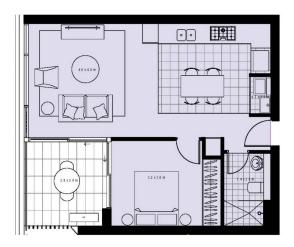

Key Plan

Broning Declarates.

The Physical Section of the Section of Composition of Compos

16-26 Chapman Avenue & 17-27 Dawes Avenue, Castle Hill NSW Sales Enquiry: 1800 90 66 88 <u>www.chapmangardens.com.au</u> TOTAL AREA: INTERNAL UNIT AREA: EXTERNAL UNIT AREA: STORAGE: 60 m<sup>2</sup>
51 m<sup>2</sup>
9 m<sup>2</sup>
1

LOT 53 UNIT 405