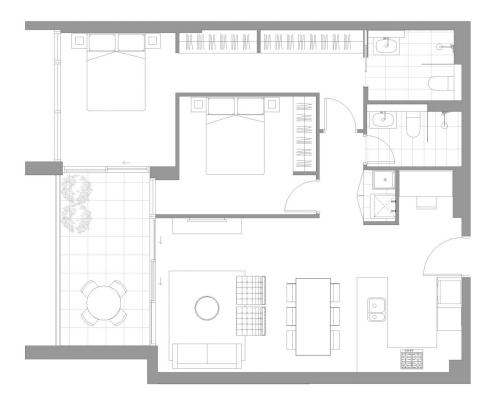

Seymours Residences spans across three buildings appearing as one striking low-rise complex, with a bold façade of smoked raw brick, concrete and glass already turning heads during the city commute. The secure island site integrates eight gardens for communal gatherings or quiet time, featuring two green rooftop terraces set with Chatswood's dazzling CBD as a backdrop.