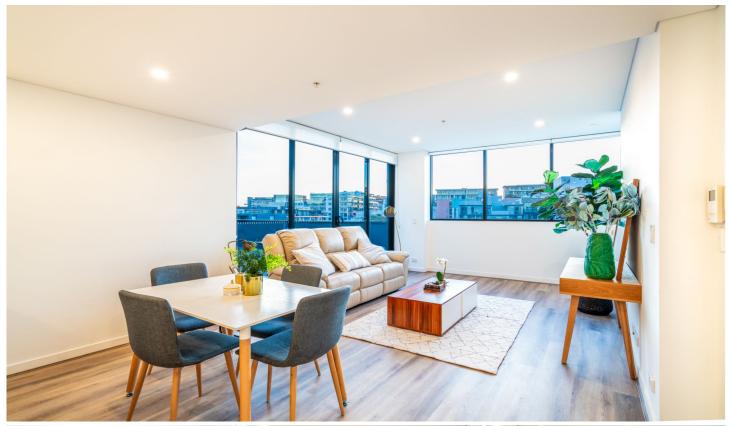

## B603/53 Nancarrow Avenue Ryde NSW

This unique and stylish loft-style apartment offers a contemporary and trendy living experience, perfect for those seeking a modern urban retreat.

As you step into the apartment, you'll be immediately captivated by the distinct loft-style design. The soaring ceilings and open layout create a sense of spaciousness and freedom, giving the home a chic and industrial-inspired ambiance. The loft configuration allows for flexible living spaces and adds a touch of urban sophistication to the property.

The main living area is an open and airy space, flooded with natural light pouring in through the large windows. The loft-style design allows for creative furniture arrangements

2 📮 2 🚍 2 🚍

**Type:** Apartment