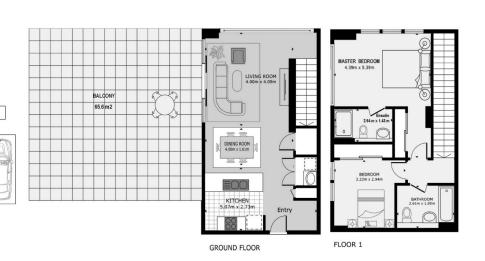

## B603/53 Nancarrow Avenue Ryde NSW

This unique and stylish loft-style apartment offers a contemporary and trendy living experience, perfect for those seeking a modern urban retreat.

As you step into the apartment, you'll be immediately captivated by the distinct loft-style design. The soaring ceilings and open layout create a sense of spaciousness and freedom, giving the home a chic and industrial-inspired ambiance. The loft configuration allows for flexible living spaces and adds a touch of urban sophistication to the property.

The main living area is an open and airy space, flooded with natural light pouring in through the large windows. The loft-style design allows for creative furniture arrangements

2 📮 2 🚍 2 🚍

**Type:** Apartment

This plan is presented in good faith and is to be used as a guide it does not constitute an offer or contract. All area sizes indicated are approximate only. Positions of furniture futings and the like are not indicated an expression of final presidence.