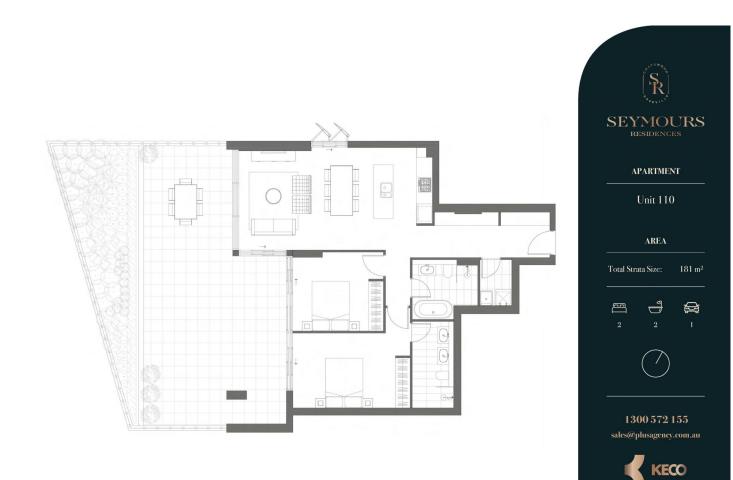

## 110/1015 Pacific Highway Roseville NSW

From its prized town house-like position on the first floor of an ultra-modern building with lift access, this sleek new contemporary security apartment delivers the ideal mix of luxury, tranquillity and convenience. Covering an impressive 181 sqm (approx.) on title, it showcases an exceptionally bright and spacious layout, superb appointments and finishes and seamless transition to an enormous entertainers' terrace that basks in west facing. An idyllic low maintenance lifestyle retreat for executive entertainers, downsizers or families, it is nestled in a quiet tree-lined street within a short stroll of playground, schools plus Roseville Village and rail with Chatswood's thriving CBD, retail shopping and restaurant precinct only a breezy 10 minute near level stroll away. Accommodation Features: 2 🛤 2 🚔 1 🚘

Dictione: This hyotop plan was produced prior to construction and has been prepared for matching purposes only. The information is believed to be correct but is not guaranteed. Changes may be made during construction and dimensions and areas are approximate only and targetire with the fittings and finaless are subject to change in accentance with the content of the line of the dimensions in the line. The position of the fittings and finales are subject to change in a construction pain and the line. Prospective parchases must ety on their content of sub-fit on the four-dimensional line. The position remains of a sub-