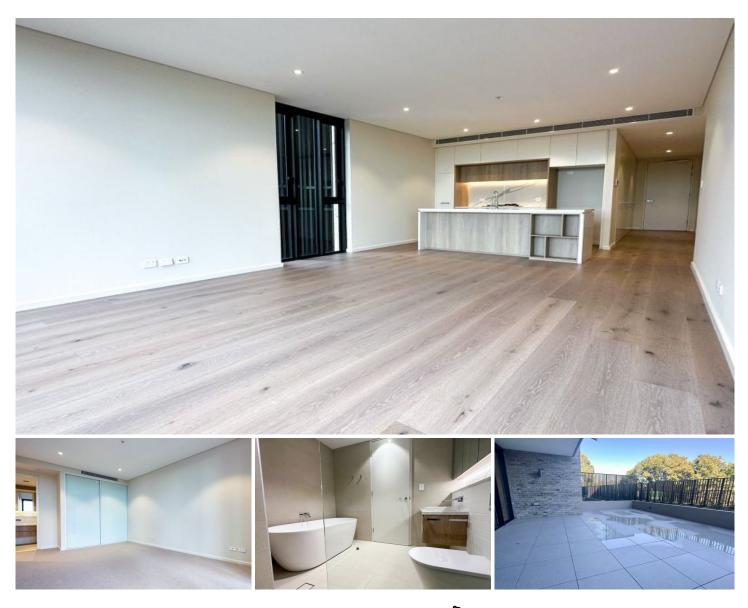

## 110/1015 Pacific Highway Roseville NSW

From its prized town house-like position on the first floor of an ultra-modern building with lift access, this sleek new contemporary security apartment delivers the ideal mix of luxury, tranquillity and convenience. Covering an impressive 181 sqm (approx.) on title, it showcases an exceptionally bright and spacious layout, superb appointments and finishes and seamless transition to an enormous entertainers' terrace that basks in west facing. An idyllic low maintenance lifestyle retreat for executive entertainers, downsizers or families, it is nestled in a quiet tree-lined street within a short stroll of playground, schools plus Roseville Village and rail with Chatswood's thriving CBD, retail shopping and restaurant precinct only a breezy 10 minute near level stroll away. Accommodation Features: 2 🛤 2 🚔 1 🚘