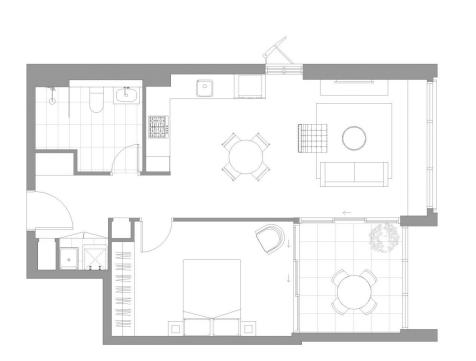

## 1 🎮 1 🚔 1 🚘

**Type** : Apartment

View : https://www.plusagency.com.au/sale/nsw/north-s hore-upper/roseville/residential/apartment/76340 27

Joe/Jiangzhou Sun 1300 572 155

Reza Sedighinejad 1300 572 155

For full version visit the website

EXPROURS RESIDENCES APARTMENT Unit 401 AREA Total Strata Size: 78 m<sup>2</sup> Total Strata Size: 78 m<sup>2</sup> EXECUTE 1 1 1 1 CONSTRUCTION 1 1 1 1