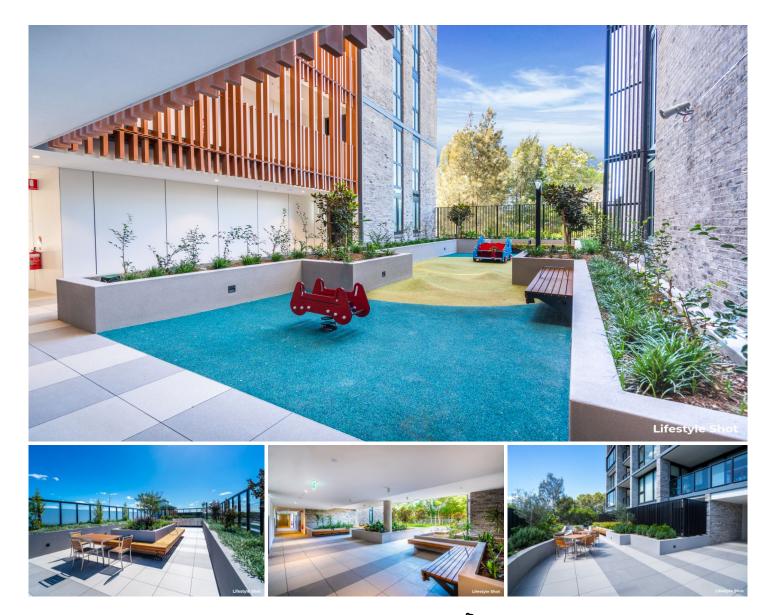

Seymours Residences spans across three buildings appearing as one striking low-rise complex, with a bold façade of smoked raw brick, concrete and glass already turning heads during the city commute. The secure island site integrates eight gardens for communal gatherings or quiet time, featuring two green rooftop terraces set with Chatswood's dazzling CBD as a backdrop.