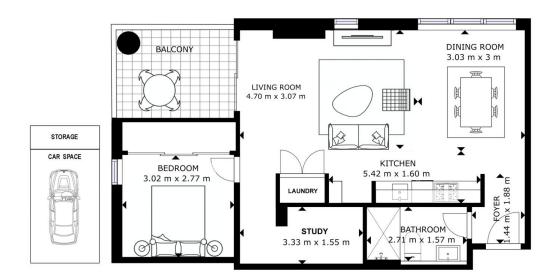

## A208/53 Nancarrow Avenue Ryde NSW

This brilliantly master-planned shepherds bay community brings not only just a home but also a sophisticated lifestyle where amenities underneath the building and a lovely waterfront walk along the bayside. These new apartments are one of the best value waterfront apartments available in Sydney. Established on the Parramatta River, Shepherds Bays apartment offers not only the water views but also the foreshore gardens and other leisure options within the vicinity.

Disclaimer

This plan is presented in good faith and is to be used as a guide. It does not constitute an offer or contract, All area sizes indicated are approximate only. Positions of furniture, and the like one not indicated are indicated are approximate only.