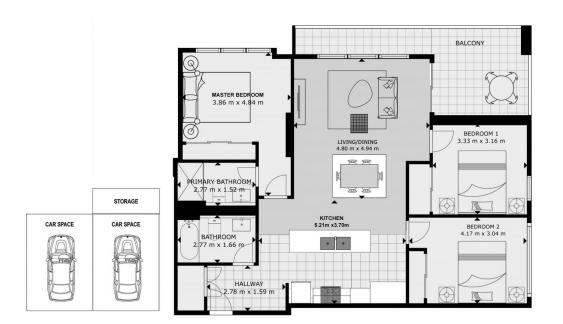

## **BG01/53 Nancarrow Avenue Ryde NSW**

Welcome to this charming property nestled in the heart of Meadowbank/Ryde, offering an ideal blend of comfort and convenience. This delightful home boasts three spacious bedrooms and an inviting open living space, providing ample room for relaxation and entertainment.

3 🕮 2 🖺 2 🖨

**View**: https://www.plusagency.com.au/sale/nsw/norther n-suburbs/ryde/residential/apartment/7624159

Julie/Ling Wei 1300 572 155

Roger/Li Zhu 1300 572 155

Disclaimer:

This plan is presented in good faith and is to be used as a guide, it does not constitute an offer or contract. All area sizes indicated are approximate only. Positions of furniture fittings and the like are not indicated an expression of the indicated are approximate only.