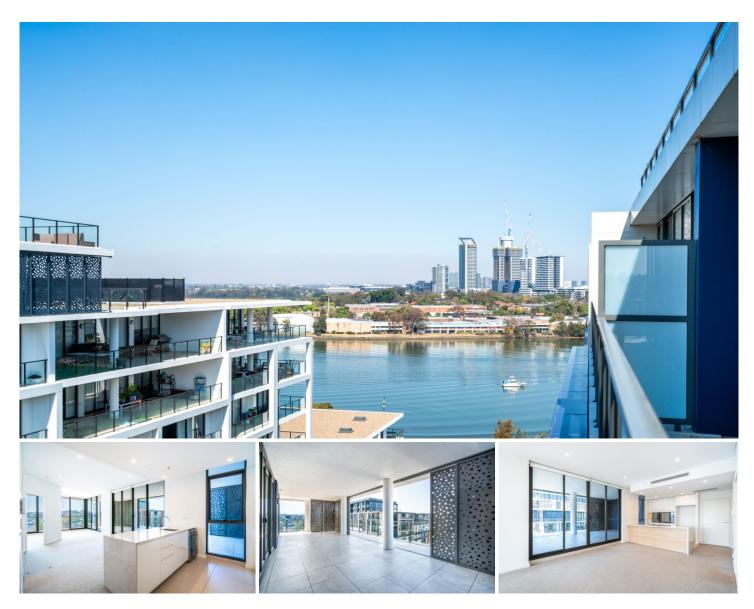

## B1202/12 Nancarrow Avenue Meadowbank NSW

Exceptional waterfront living of Shepherds Bay masterplanned community brings new life and energy to the water's edge.

Celebrated waterside living, green space, stunning views, and leisure on your doorstep.

Established on the Parramatta River, Shepherds Bays apartment offers not only the water views but also the foreshore gardens and other leisure options within the vicinity in the true heart of Sydney.

Disclaimer: This information has been obtained from our sources we deem to be reliable. We make no representation as to its accuracy. All images and photographs are indicative only. We are merely passing the