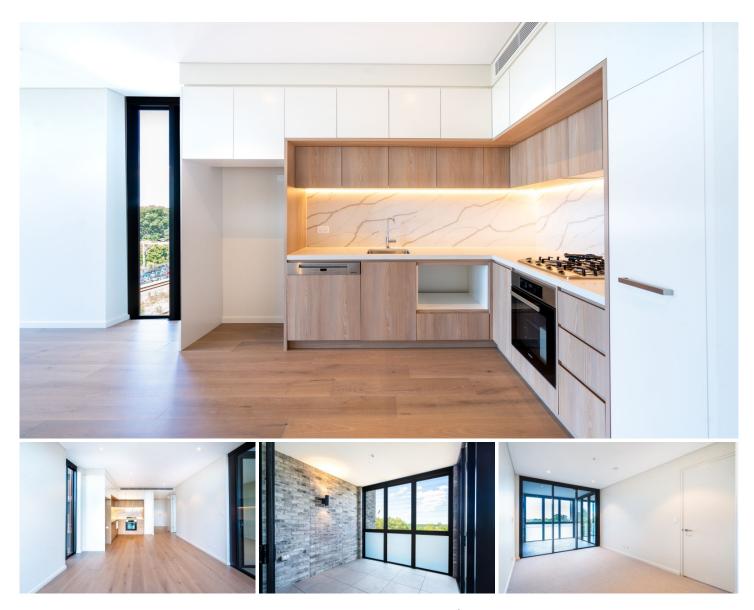

## Unit 520/1015 Pacific Highway Roseville NSW

The brand new established one bed luxurious interior apartment in the convenience location. Effortless living in these extra-large apartments.

Wrapped in floor-to-ceiling glazing, living space offers a sumptuous entertaining setting, complimented by a premium stone kitchen and with covered balconies offering a versatile space to enjoy across all seasons. The secure island development also integrates eight gardens to enjoy with visitors, featuring two green rooftop terraces set with

## - Car space and storage

Bright winter garden and dining, high ceilings throughout
Generous alfresco courtyard with neat garden, perfect for entertaining