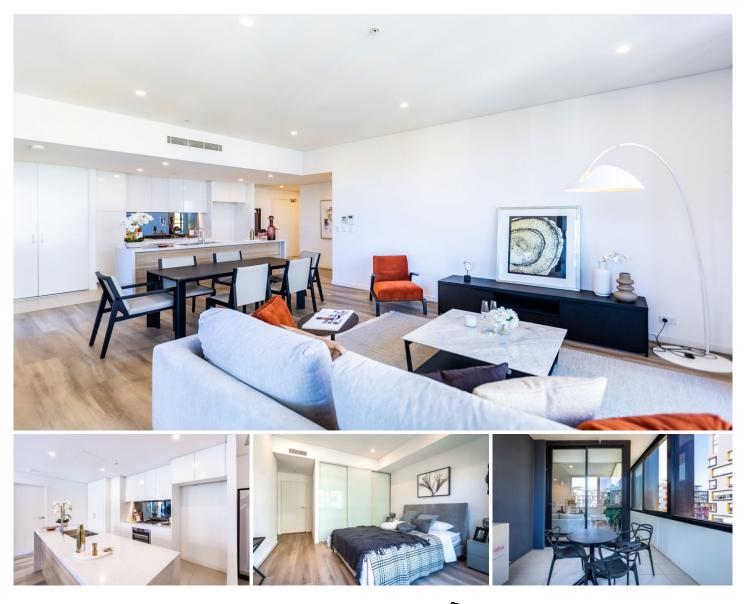

## B402/53 Nancarrow Avenue Ryde NSW

This modern apartment offers a luxurious and comfortable living experience, making it an ideal choice for discerning buyers seeking a contemporary urban retreat.

Upon entering the apartment, you are immediately struck by the stylish and sophisticated design. The spacious open-plan living area creates a seamless flow between the living, dining, and kitchen spaces, providing an ideal setting for both relaxation and entertaining. The abundance of natural light streaming in through the large windows enhances the airy and inviting atmosphere throughout the home.

The kitchen is a chef's dream, featuring high-end appliances, sleek cabinetry, and ample storage space. The island bench serves as a centerpiece, providing additional workspace and a casual dining area. Whether you're