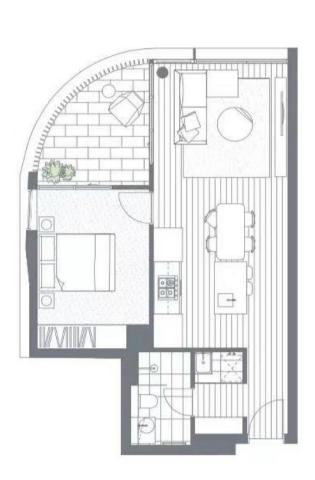

## **B203/80 Waterloo Road Macquarie Park NSW**

Located at the rear of the coveted Park One development, this 'as new' apartment is a fantastic investment or first place to call home. Only 4 years old, it offers luxury finishes throughout as well as a truly convenient location only moments away from Macquarie Shopping Centre and multiple transport options. The 'Park One' development offers its very own park like experience equipped with tranquil level gardens, BBQ facilities, common rooms and an additional roof top sky terrace dining area.

- Interiors house a beautiful combination of striking stone and soft timbers
- Covered balcony looking over the developments internal park
- Plush carpet, tapered joinery and brushed brass accents