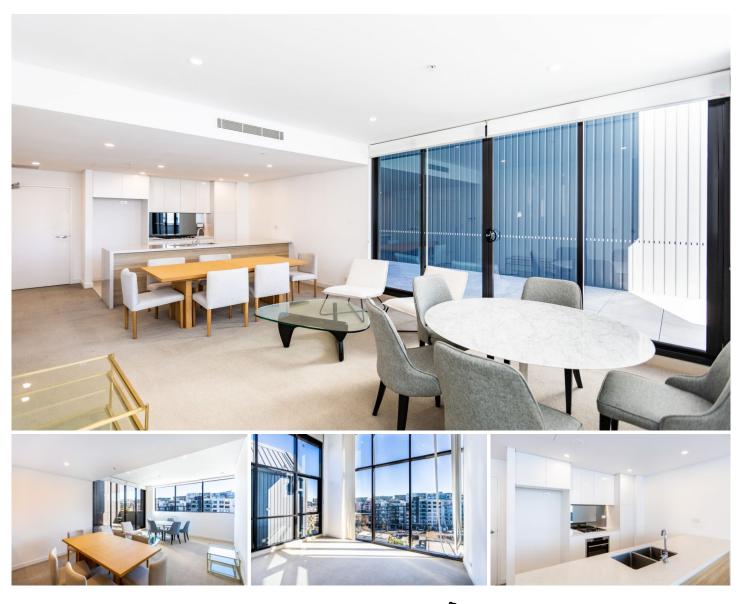

## B605/53 Nancarrow Avenue Meadowbank NSW

This brilliantly master-planned shepherds bay community brings not only just a home but also a sophisticated lifestyle where amenities underneath the building and a lovely waterfront walk along the bayside. These new apartments in Stage 7 Lancaster building are one of the best value completed apartments available in Sydney. Established on the Parramatta River, Shepherds Bays apartment offers not only the water views but also the foreshore gardens and other leisure options within the vicinity.

## 2 🎮 2 🚔 2 🚘

**Type** : Apartment

View : https://www.plusagency.com.au/sale/nsw/norther n-suburbs/meadowbank/residential/apartment/75 92200

Hunter Liu 1300 572 155

Roger/Li Zhu 0430 081 038

For full version visit the website