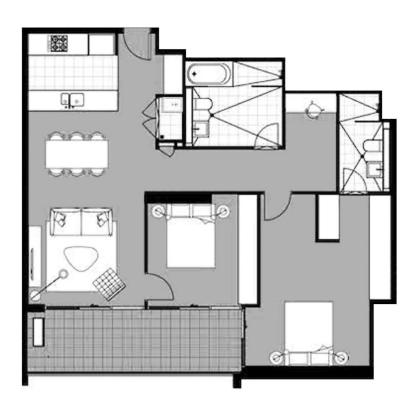

#### Property Highlight

-Open plan living with uninterrupted water views -Gourment kitchen with stainless-steel appliances and gas