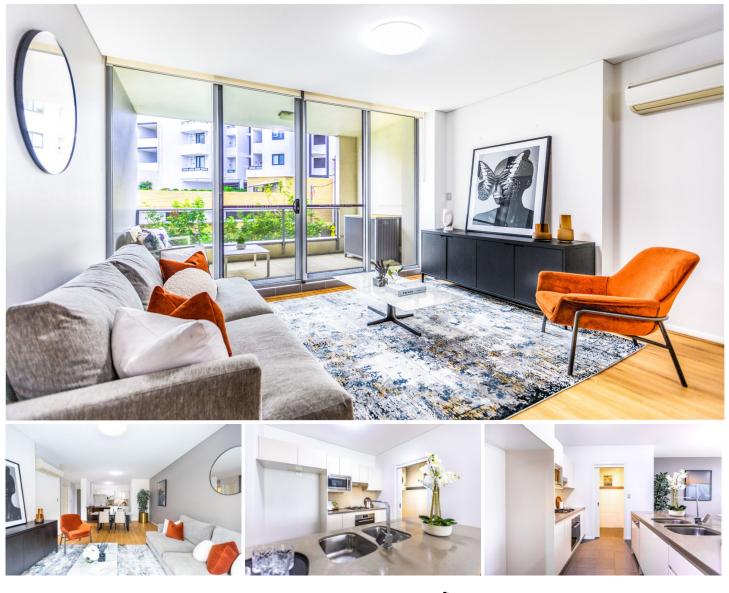

## 518/8 Merriwa Street Gordon NSW

Located in the quiet street off the busy Gordon main street, this oversized two-bedroom apartment offers everything you want and even more! Top school's catchments, closed to stations, shops, and restaurants. This a rare opportunity for both owner occupiers and investors.

Filling with natural sunlight and featuring a large and bright living area and with a modern and stylish design, you'll love coming home to this comfortable and inviting space. the spacious living area features with modern signature finishes. While the open kitchen design combining with European Miele appliances met your expectations for home-cooking. Located moments to Pymble Lady Collage, Chatswood shopping malls, Macquarie Industry Parks and shopping centre.