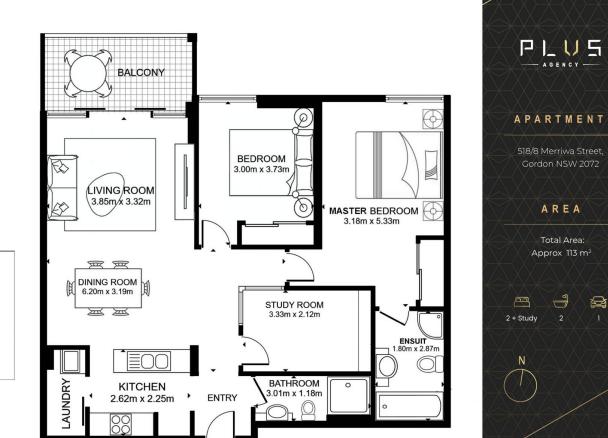

## 518/8 Merriwa Street Gordon NSW

Located in the quiet street off the busy Gordon main street, this oversized two-bedroom apartment offers everything you want and even more! Top school's catchments, closed to stations, shops, and restaurants. This a rare opportunity for both owner occupiers and investors.

Filling with natural sunlight and featuring a large and bright living area and with a modern and stylish design, you'll love coming home to this comfortable and inviting space. the spacious living area features with modern signature finishes. While the open kitchen design combining with European Miele appliances met your expectations for home-cooking. Located moments to Pymble Lady Collage, Chatswood shopping malls, Macquarie Industry Parks and shopping centre.