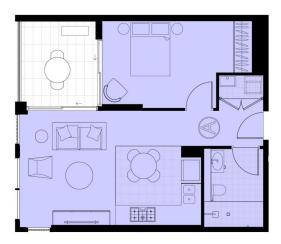

## 1 🚐 1 🖺 1 🕰

Type: Apartment

**View**: https://www.plusagency.com.au/sale/nsw/hills/castle-hill/residential/apartment/7575436

Selin Wei 1300 572 155

Chapman Gardens Project Mar 1300 604 177

16-26 Chapman Avenue & 17-27 Dawes Avenue, Castle Hill NSW Sales Enquiry: 1800 90 66 88 www.chapmangardens.com.au

TOTAL AREA:

INTERNAL UNIT AREA: EXTERNAL UNIT AREA: STORAGE:

59m²

51m<sup>2</sup> 8m<sup>2</sup>

**LOT 60 UNIT 412** 

🗖 1 📛 1 👄 1[A]