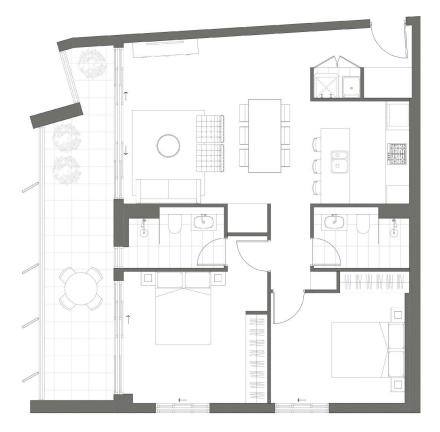

## 604/1015 Pacific Highway Roseville NSW

A stunning 2 bedroom, 2 bathroom apartment with breathtaking views of the Chatswood CBD, Rhodes and Macquarie Park. This luxurious and generously sized unit is perfect for those seeking a sophisticated and convenient lifestyle.

The oversized layout ensures a seamless flow throughout the living spaces, providing ample room for relaxation and entertainment. Natural light floods the interior, creating an inviting and bright ambiance that enhances the sense of space.

The living room is an elegant retreat, offering a serene atmosphere and captivating views that extend beyond the windows. From the comfort of your own home, enjoy the view to the vibrant Chatswood CBD, the bustling district of Rhodes, and the thriving Macquarie Park. Whether it's