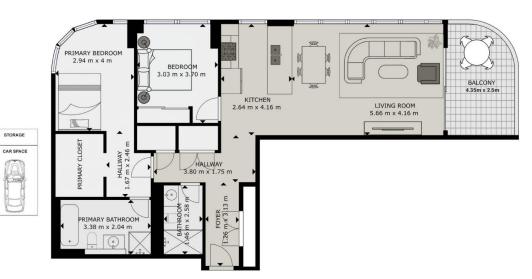

## Orana

This generously sized apartment, located within the highly esteemed Meriton development. Crafted and customized with refined touches that exude timeless sophistication, this home is a masterpiece of elegant design. The interiors showcase an open living concept, featuring a kitchen adorned with a marble-inspired splashback, a Caesarstone center island bench, and top-of-the-line integrated stainless steel appliances. The building boasts exceptional construction quality, top-of-the-line amenities, and advanced security features, making for a truly luxurious and convenient living experience.

## **LOCATION**

? Just a brief walk away from Macquarie Shopping Centre,

2 🔄 2 📛 1 🖨

Type: Apartment

**View :** https://www.plusagency.com.au/sale/nsw/norther n-suburbs/macquarie-park/residential/apartment/