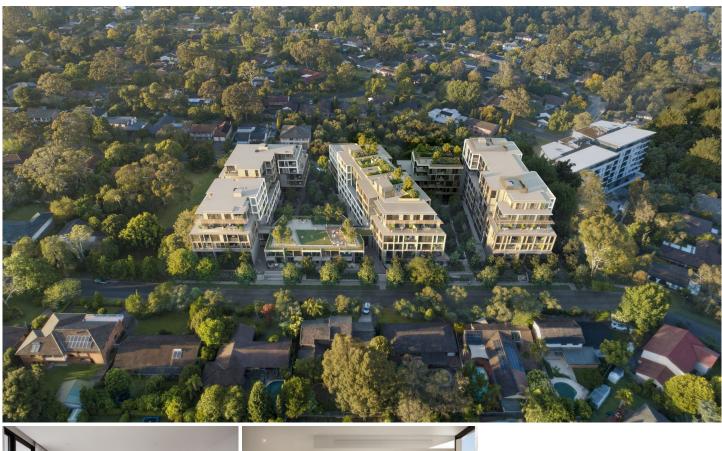

## 524/21- 25 Dawes Avenue Castle Hill NSW

Delivered by award wining developer CG Group and award wining architect PTW and landscape designer Urbis.

Project features:

- The only project in Castle Hill with 2 internal gardens and

- 3 roof gardens on permanent parkfront
- Enjoy Low strata costs
- Onsite builder warranty
- SMEG appliances with five-burners cooktop
- Smart digital keyless front door locks
- Design Excellence Award DA approved project

Prime location and walking distance from the Metro station, shopping centre, transport, education & more: 5 min walk to Showground Metro Station