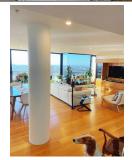

## 3505/1 Sergeants Lane St Leonards NSW

Located on level 35 of St Leonard's most iconic development, this oversized penthouse offers 180 degree panoramic views as far as the eye can see. With and emphasis on space, this penthouse apartment boasts an unrivalled 317sqm on title over two storeys, consisting of 3 bedrooms, 3.5 bathrooms and secure underground auto garaging for 4 cars. The flexible floor plan offers plenty of space between casual and formal dining options as well as the open plan living room. Quality stone benchtops are in abundance throughout the kitchen and all 3 bathrooms and the additional powder room. The building itself boasts recently refurbished facilities with an on-site pool and fitness centre. All located just above St Leonards station and the Forum shopping precinct.