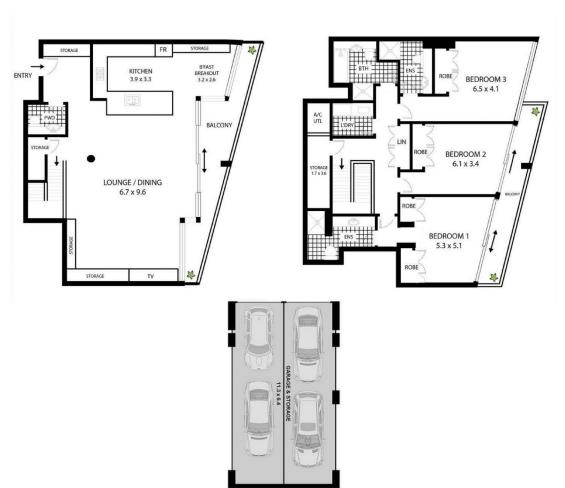

## 3505/1 Sergeants Lane St Leonards NSW

Located on level 35 of St Leonard's most iconic development, this oversized penthouse offers 180 degree panoramic views as far as the eye can see. With and emphasis on space, this penthouse apartment boasts an unrivalled 317sqm on title over two storeys, consisting of 3 bedrooms, 3.5 bathrooms and secure underground auto garaging for 4 cars. The flexible floor plan offers plenty of space between casual and formal dining options as well as the open plan living room. Quality stone benchtops are in abundance throughout the kitchen and all 3 bathrooms and the additional powder room. The building itself boasts recently refurbished facilities with an on-site pool and fitness centre. All located just above St Leonards station and the Forum shopping precinct.