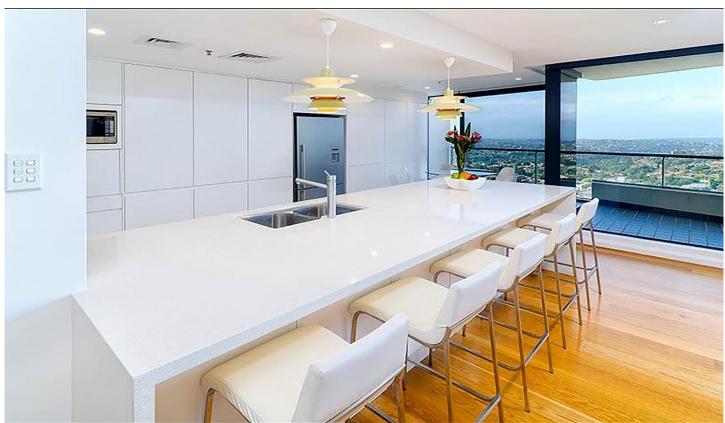

## 3505/1 Sergeants Lane St Leonards NSW

Located on level 35 of St Leonard's most iconic development, this oversized penthouse offers 180 degree panoramic views as far as the eye can see. With and emphasis on space, this penthouse apartment boasts an unrivalled 317sqm on title over two storeys, consisting of 3 bedrooms, 3.5 bathrooms and secure underground auto garaging for 4 cars. The flexible floor plan offers plenty of space between casual and formal dining options as well as the open plan living room. Quality stone benchtops are in abundance throughout the kitchen and all 3 bathrooms and the additional powder room. The building itself boasts recently refurbished facilities with an on-site pool and fitness centre. All located just above St Leonards station and the Forum shopping precinct.