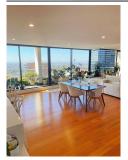

## 3505/1 Sergeants Lane St Leonards NSW

Located on level 35 of St Leonard's most iconic development, this oversized penthouse offers 180 degree panoramic views as far as the eye can see. With and emphasis on space, this penthouse apartment boasts an unrivalled 317sqm on title over two storeys, consisting of 3 bedrooms, 3.5 bathrooms and secure underground auto garaging for 4 cars. The flexible floor plan offers plenty of space between casual and formal dining options as well as the open plan living room. Quality stone benchtops are in abundance throughout the kitchen and all 3 bathrooms and the additional powder room. The building itself boasts recently refurbished facilities with an on-site pool and fitness centre. All located just above St Leonards station and the Forum shopping precinct.