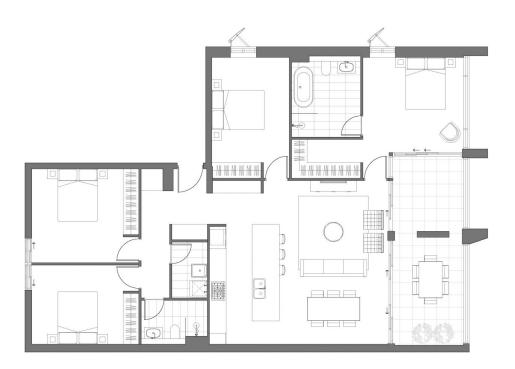

## 510/1015 Pacific Highway Roseville NSW

Unique 4 bedrooms brand new apartment is located in the luxurious brick building with winter garden

- 4 spacious bedrooms all with built-ins and master with walk-in robe
- a plenty of cabinet storage
- kitchen with huge size bench tops, Miele 5 burner gas cook top, Miele oven, steam oven, microwave, dishwasher and rangehood
- 2 modern bathrooms (including ensuite)
- Double side by side car space and storage cage, internal laundry, reverse cycle air conditioning and security video intercom
- Resort-like facilities including: 8 different design style common area and BBQ area with outdoor seating as well

Dictainer: This byour plan was produced prior to construction and less been prepared for marketing purposes only. The information is believed to be correct but is not guaranteed. Changes may be made during construction and dimensions and areas are approximate only and together with the firtings and finishes are adject to change in accordance with the contract for sale. The position of the furniture and finishings, should not be lader to be indicative of final positions of power points, TV connection points and the file. Prospective purchasers must rely to a thrice contract for sale for the is of indications. Ballaction for services are and expected. The productors must rely to a thrice contract for sale for the is of indications. Ballaction for services are and expected. The productors must rely to a thrice contract for sale for the indication of indications. Ballaction for services are and expected. The productors must rely to the contract for sale for the indication of the indication o