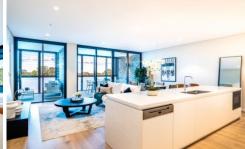

## 510/1015 Pacific Highway Roseville NSW

Unique 4 bedrooms brand new apartment is located in the luxurious brick building with winter garden

- 4 spacious bedrooms all with built-ins and master with walk-in robe
- a plenty of cabinet storage
- kitchen with huge size bench tops, Miele 5 burner gas cook top, Miele oven, steam oven, microwave, dishwasher and rangehood
- 2 modern bathrooms (including ensuite)
- Double side by side car space and storage cage, internal laundry, reverse cycle air conditioning and security video intercom
- Resort-like facilities including: 8 different design style common area and BBQ area with outdoor seating as well