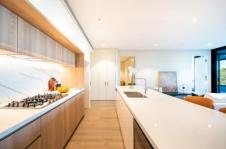

## 510/1015 Pacific Highway Roseville NSW

Unique 4 bedrooms brand new apartment is located in the luxurious brick building with winter garden

- 4 spacious bedrooms all with built-ins and master with walk-in robe
- a plenty of cabinet storage
- kitchen with huge size bench tops, Miele 5 burner gas cook top, Miele oven, steam oven, microwave, dishwasher and rangehood
- 2 modern bathrooms (including ensuite)
- Double side by side car space and storage cage, internal laundry, reverse cycle air conditioning and security video intercom
- Resort-like facilities including: 8 different design style common area and BBQ area with outdoor seating as well