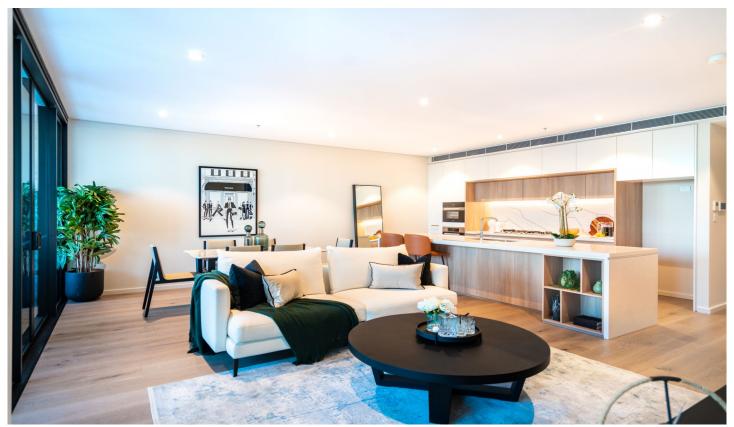

## 510/1015 Pacific Highway Roseville NSW

Unique 4 bedrooms brand new apartment is located in the luxurious brick building with winter garden

- 4 spacious bedrooms all with built-ins and master with walk-in robe
- a plenty of cabinet storage
- kitchen with huge size bench tops, Miele 5 burner gas cook top, Miele oven, steam oven, microwave, dishwasher and rangehood
- 2 modern bathrooms (including ensuite)
- Double side by side car space and storage cage, internal laundry, reverse cycle air conditioning and security video intercom
- Resort-like facilities including: 8 different design style common area and BBQ area with outdoor seating as well