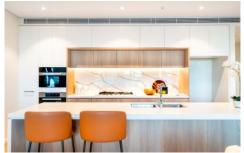

## 510/1015 Pacific Highway Roseville NSW

Unique 4 bedrooms brand new apartment is located in the luxurious brick building with winter garden

- 4 spacious bedrooms all with built-ins and master with walk-in robe
- a plenty of cabinet storage
- kitchen with huge size bench tops, Miele 5 burner gas cook top, Miele oven, steam oven, microwave, dishwasher and rangehood
- 2 modern bathrooms (including ensuite)
- Double side by side car space and storage cage, internal laundry, reverse cycle air conditioning and security video intercom
- Resort-like facilities including: 8 different design style common area and BBQ area with outdoor seating as well