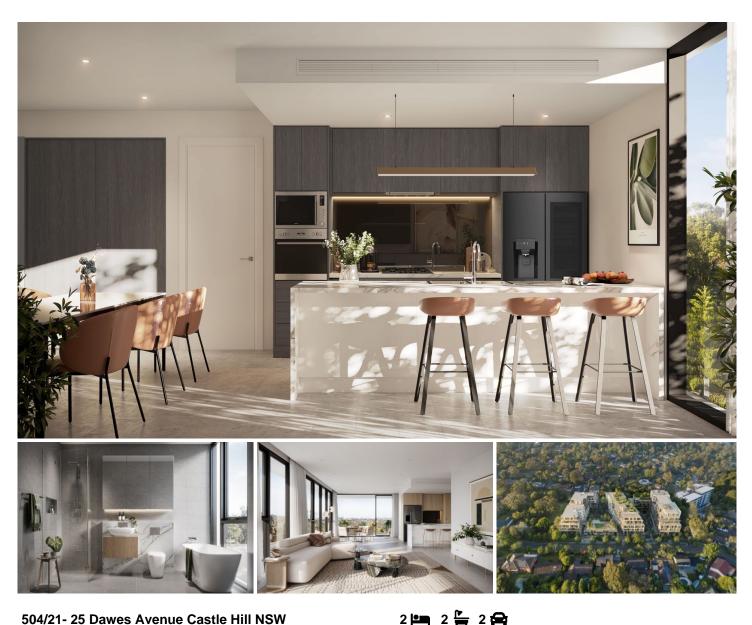

## 504/21- 25 Dawes Avenue Castle Hill NSW

Delivered by award wining developer CG Group and award wining architect PTW and landscape designer Urbis.

Project features:

- The only project in Castle Hill with 2 internal gardens and

- 3 roof gardens on permanent parkfront
- Enjoy low strata costs
- Onsite builder warranty
- SMEG appliances with five-burners cooktop
- Smart digital keyless front door locks
- Design Excellence Award DA approved project