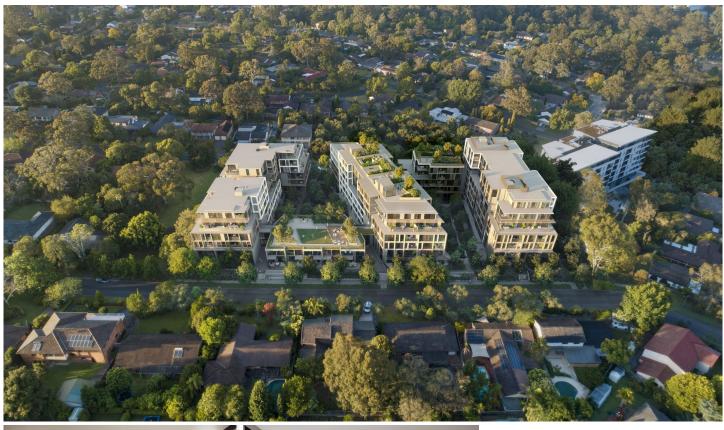

## 435/21- 25 Dawes Avenue Castle Hill NSW

Delivered by award wining developer CG Group and award wining architect PTW and landscape designer Urbis.

Project features:

- The only project in Castle Hill with 2 internal gardens and

- 3 roof gardens on permanent parkfront
- Enjoy low strata costs
- Onsite builder warranty
- SMEG appliances with five-burners cooktop
- Smart digital keyless front door locks
- Design Excellence Award DA approved project

Prime location and walking distance from the Metro station, shopping centre, transport, education & more: 5 min walk to Showground Metro Station

For full version visit the website

**Type** : Apartment

View : https://www.plusagency.com.au/sale/nsw/hills/ca stle-hill/residential/apartment/7544071