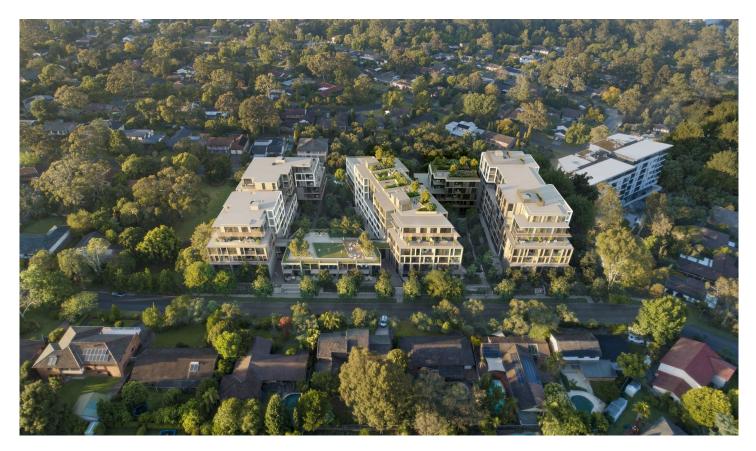

## 410/21-25 Dawes Avenue Castle Hill NSW

Delivered by award wining developer CG Group and award wining architect PTW and landscape designer Urbis.

Project features:

- The only project in Castle Hill with 2 internal gardens and
- 3 roof gardens on permanent parkfront
- Enjoy low strata costs
- Onsite builder warranty
- SMEG appliances with five-burners cooktop
- Smart digital keyless front door locks
- Design Excellence Award DA approved project

Prime location and walking distance from the Metro station, shopping centre, transport, education & more: 5 min walk to Showground Metro Station 5 min walk to Future Showground Precinct 5 min drive to Castle Towers Shopping Centre 7min to Norwest Business Park, 24 min to Chatswood