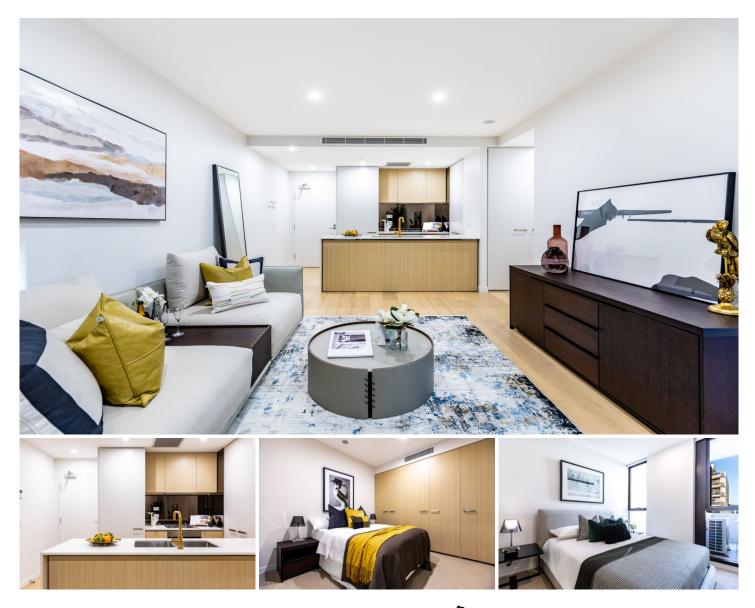

## 66/117 Pacific Highway Hornsby NSW

Situated in the Synergy Apartment Complex, this newly built two-bedroom apartments has one of the most convenient locations. With a well-designed floorplan, combines with light filled interiors and Stone Top Gas Kitchen with stainless steel appliances, it's your opportunity to experience top craftsmanship.

With fully tiled master and en-suite bathrooms, bedrooms with built-in robes and carpet, living spaces flow to a fully enclosed balcony.

-Moments to Westfield Shopping center and Hornsby Station

-prestigious schools including Hornsby South Primary school, Barker and St Leos College.