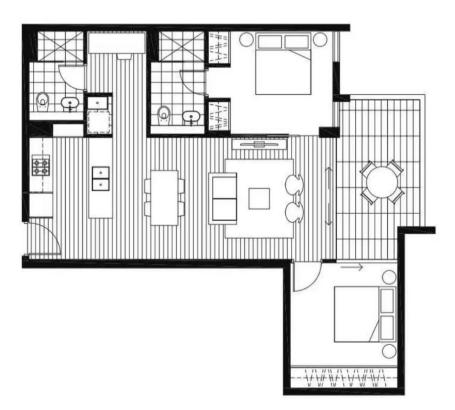

## 66/117 Pacific Highway Hornsby NSW

Situated in the Synergy Apartment Complex, this newly built two-bedroom apartments has one of the most convenient locations. With a well-designed floorplan, combines with light filled interiors and Stone Top Gas Kitchen with stainless steel appliances, it's your opportunity to experience top craftsmanship.

With fully tiled master and en-suite bathrooms, bedrooms with built-in robes and carpet, living spaces flow to a fully enclosed balcony.

-Moments to Westfield Shopping center and Hornsby Station

-prestigious schools including Hornsby South Primary school, Barker and St Leos College.