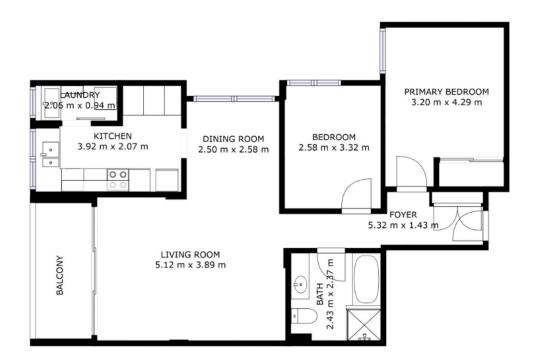

## 3/9-13 Hampden Avenue Cremorne NSW

Located in the Renowned "Brigadoon" Building, experience living on Military Road without the noise. Located only 2mins walk from Military road, this is a fantastic location is for anyone looking for a relaxing lifestyle and convenience.

Only a short stroll will give you access to the excitement of Neutral bay & Cremorne villages which are overflowed with bars, cafes and local Restaurants. This apartment features fully brick walls to further protect you from any noise and has plentiful other opportunities to add more value. This efficient floorplan offers generous sized bedrooms that flow directly into the living and dining areas. Don't worry about your commute anymore, as you will be minutes away from multiple bus stops that will take you to CBD in under 20 minutes!