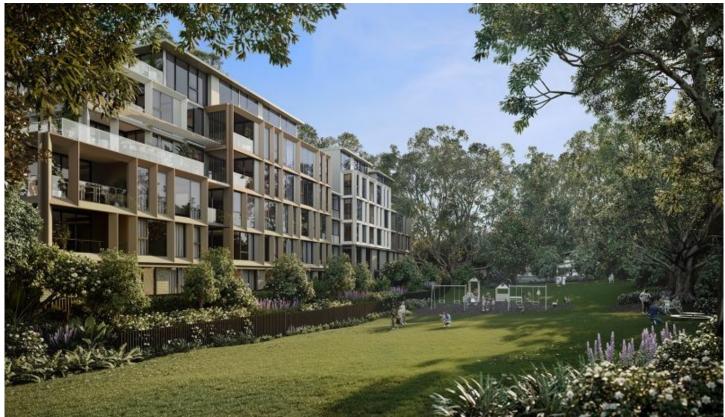

## 716/19 Dawes Avenue Castle Hill NSW

- \* First Home Buyers!!! Take Advantage of all Government incentives/grants
- \* Approximately 400 meters from Hills Showground Metro and future Showground Plaza
- \* Located in the Castle Hill Public School catchment area
- \* Over 50% green landscape with ample private & public gardens, including rooftop gardens
- \* Modern kitchens with gas cooktop, external ducted rangehood, stone benchtops, glass splash backs, European appliances, water point for refrigerators
- \* Ducted, zoned air-conditioning; Smart digital keyless front door locks and security access
- \* Unique direct parkside apartments
- \* Enjoy Low strata costs
- \* Builder will retain an onsite office for assuring the quality