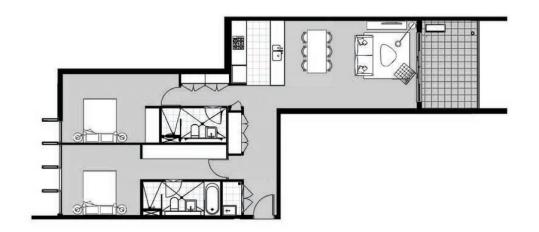

## Property Highlight

- -Featured 106sqmapprox withglimpse water views.
- Dual aspect open plan layout
- -Gourment kitchen with stainless-steel appliances and gas

For full version visit the website